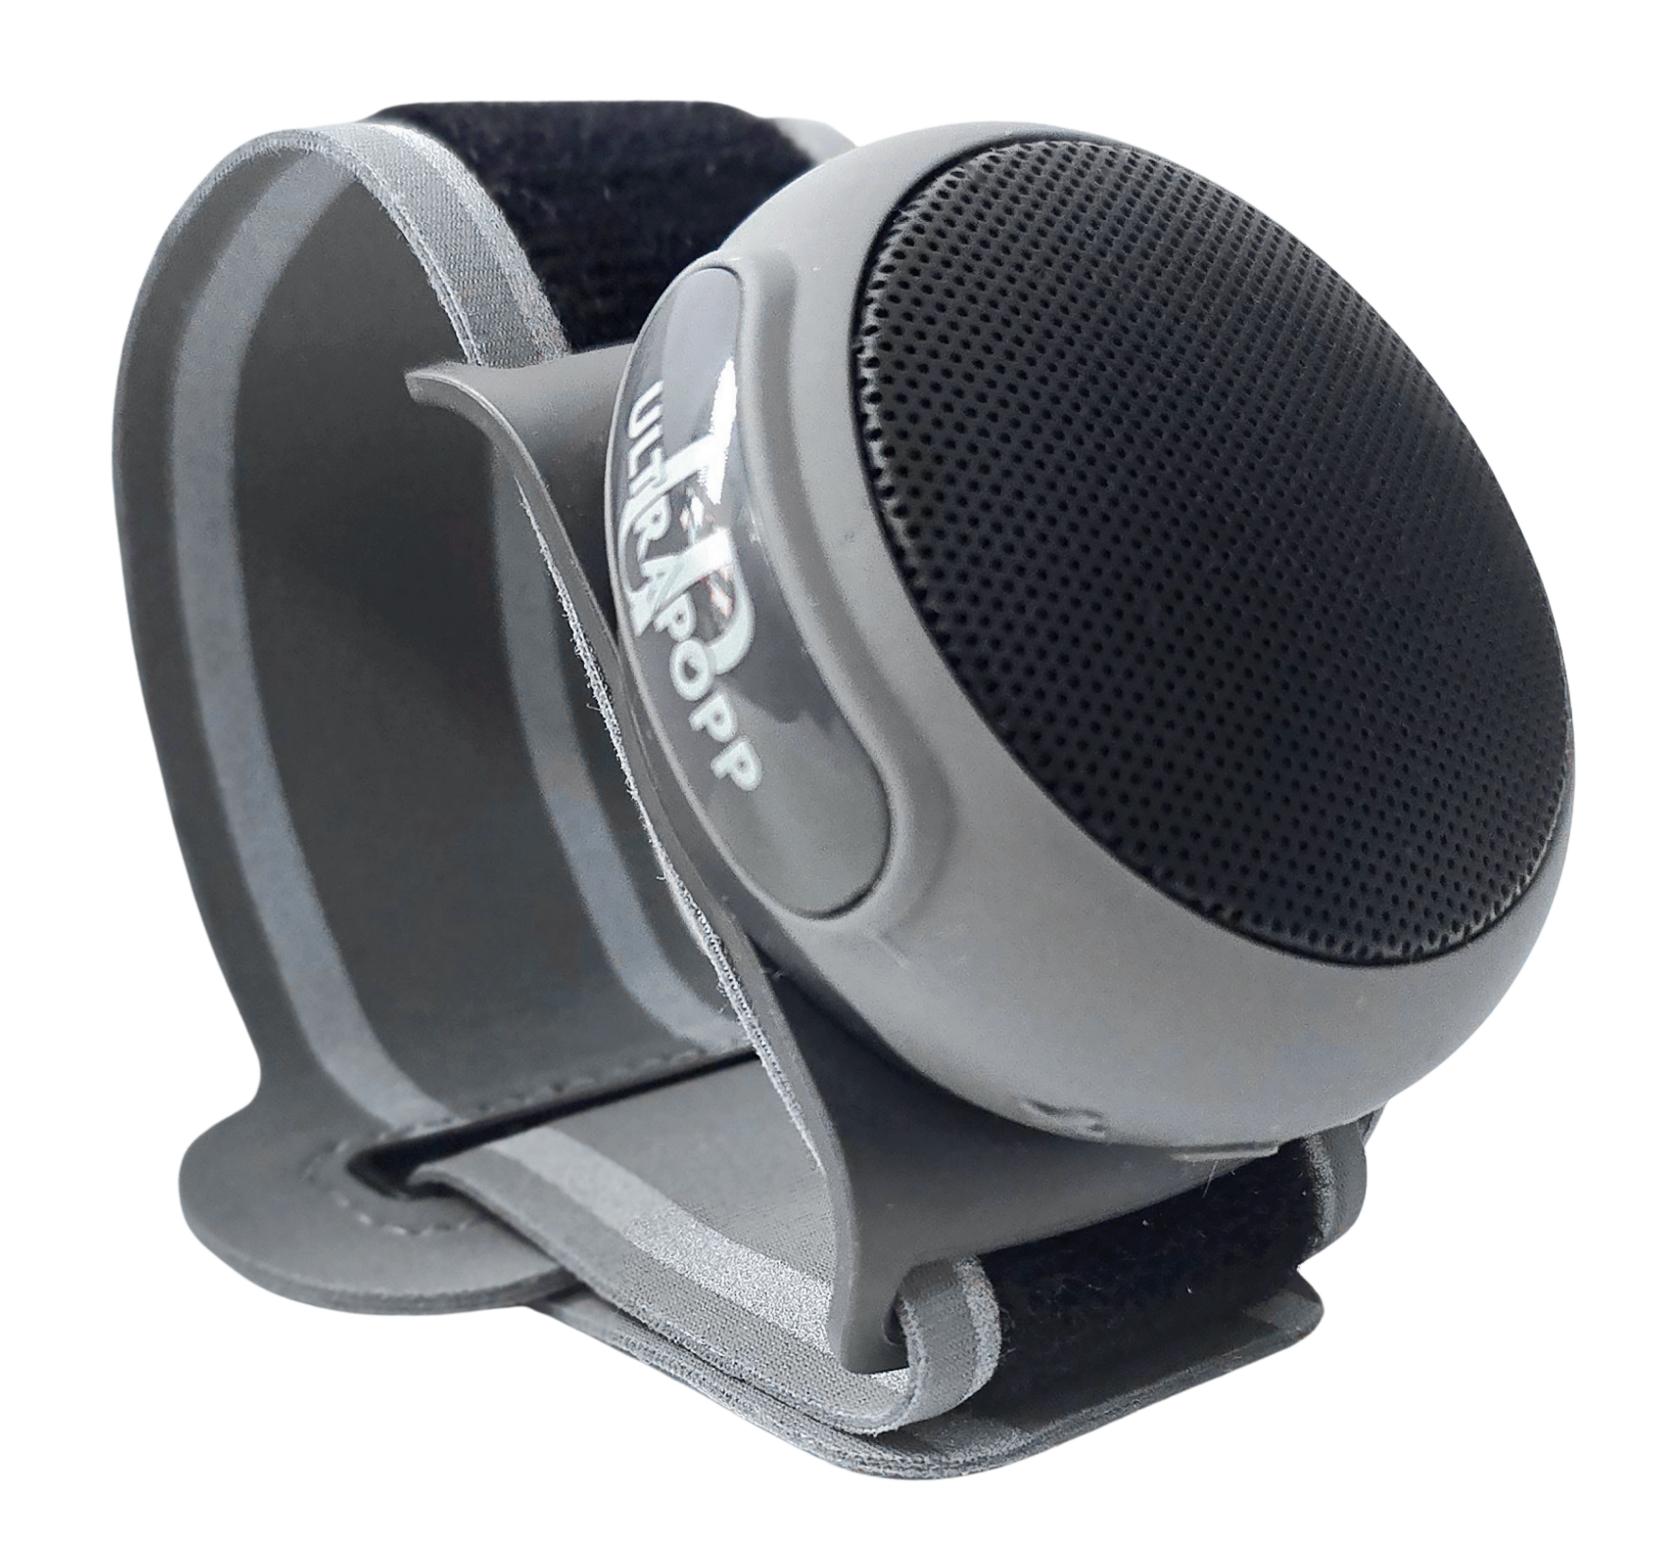

### Features

Wireless Bluetooth compatible with most safe for outdoor devices

Long Playtime
plays up to 9.5 hours

HD Sound better sound performance

4-ways Wearable wristband, clothing clip, hang clip, hang strap