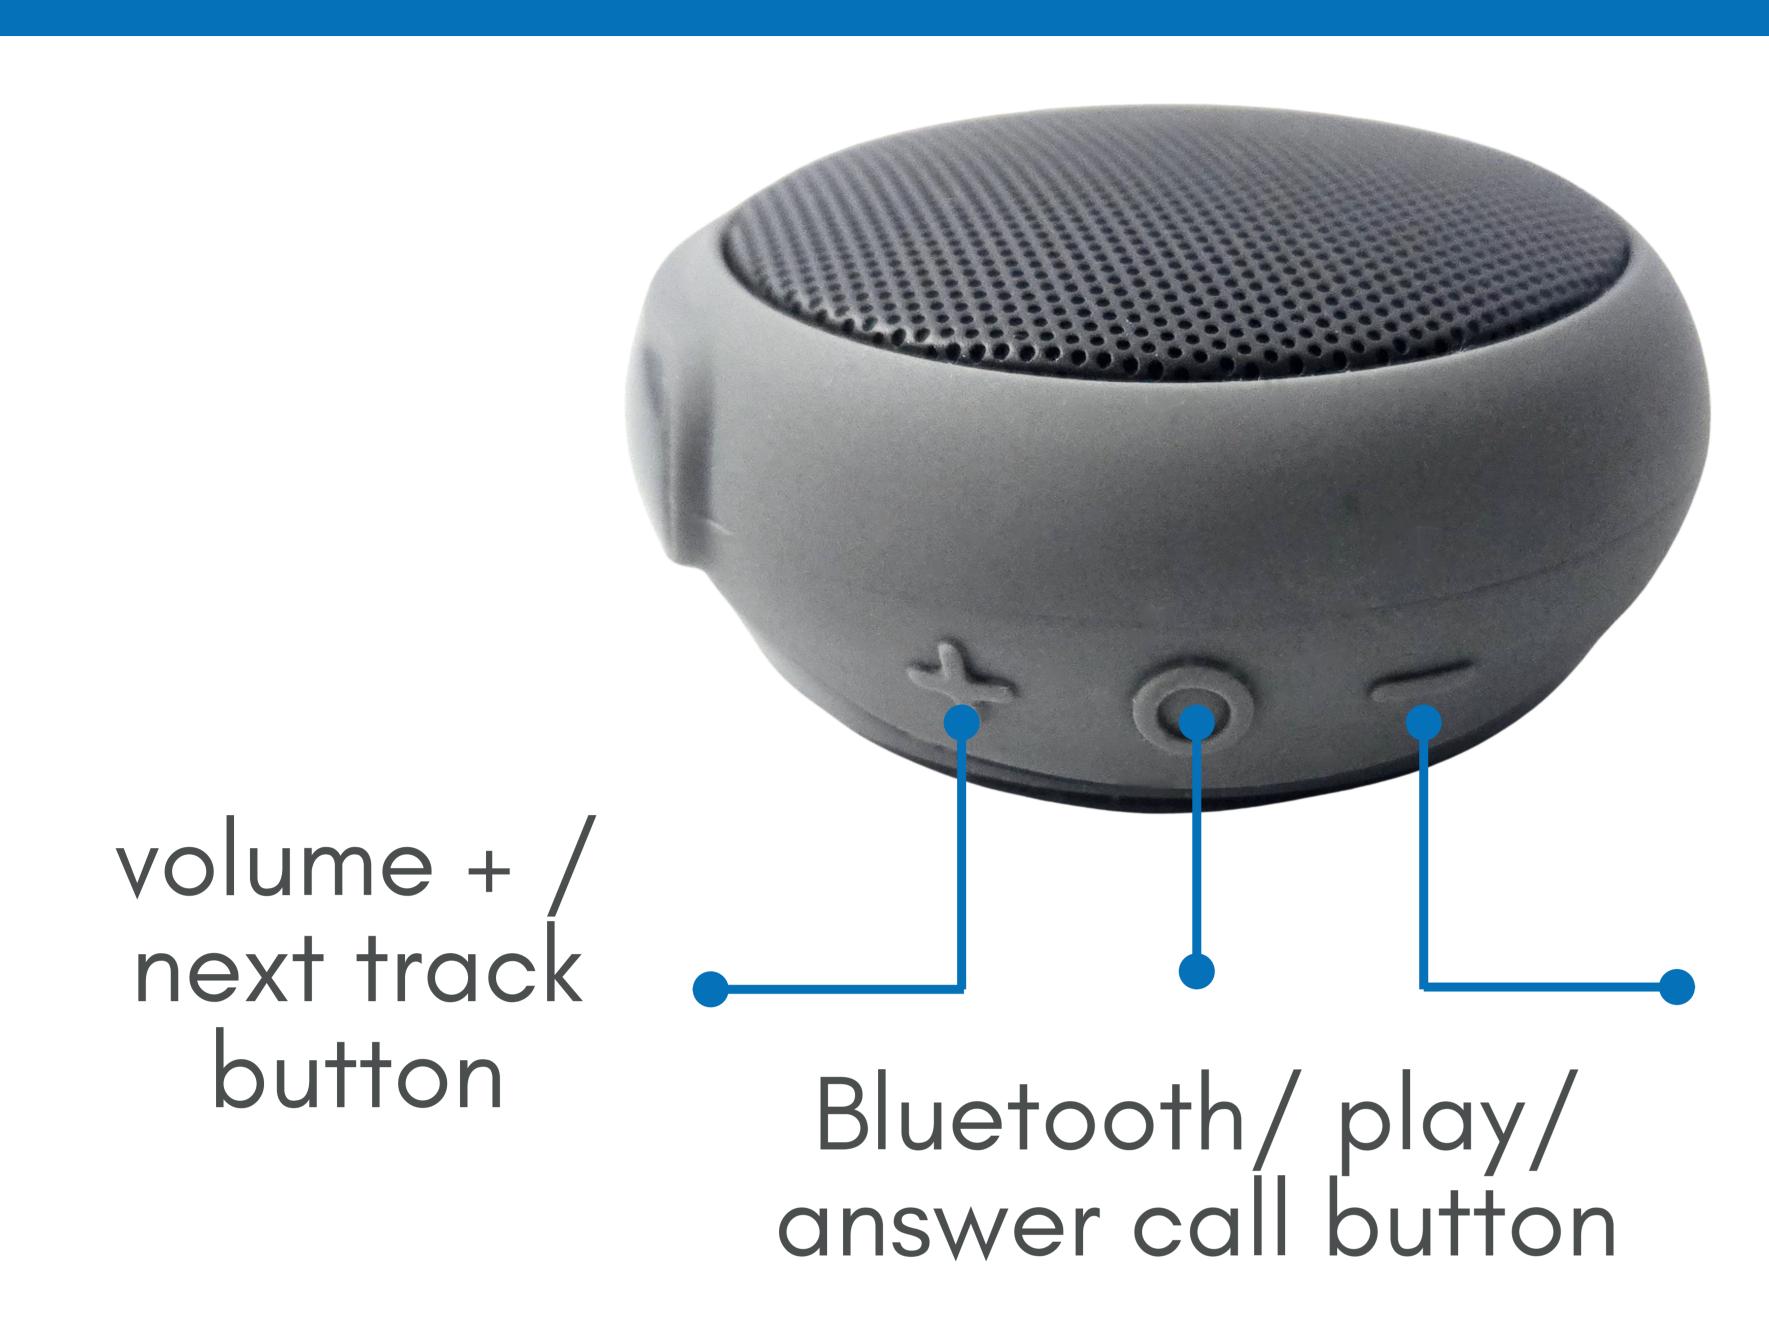

## How to Use

volume - / previous track button

#### Step 5: Long Press — or —

Next or previous track.

#### Step 6: Short Press — or —

Adjust volume up or down.