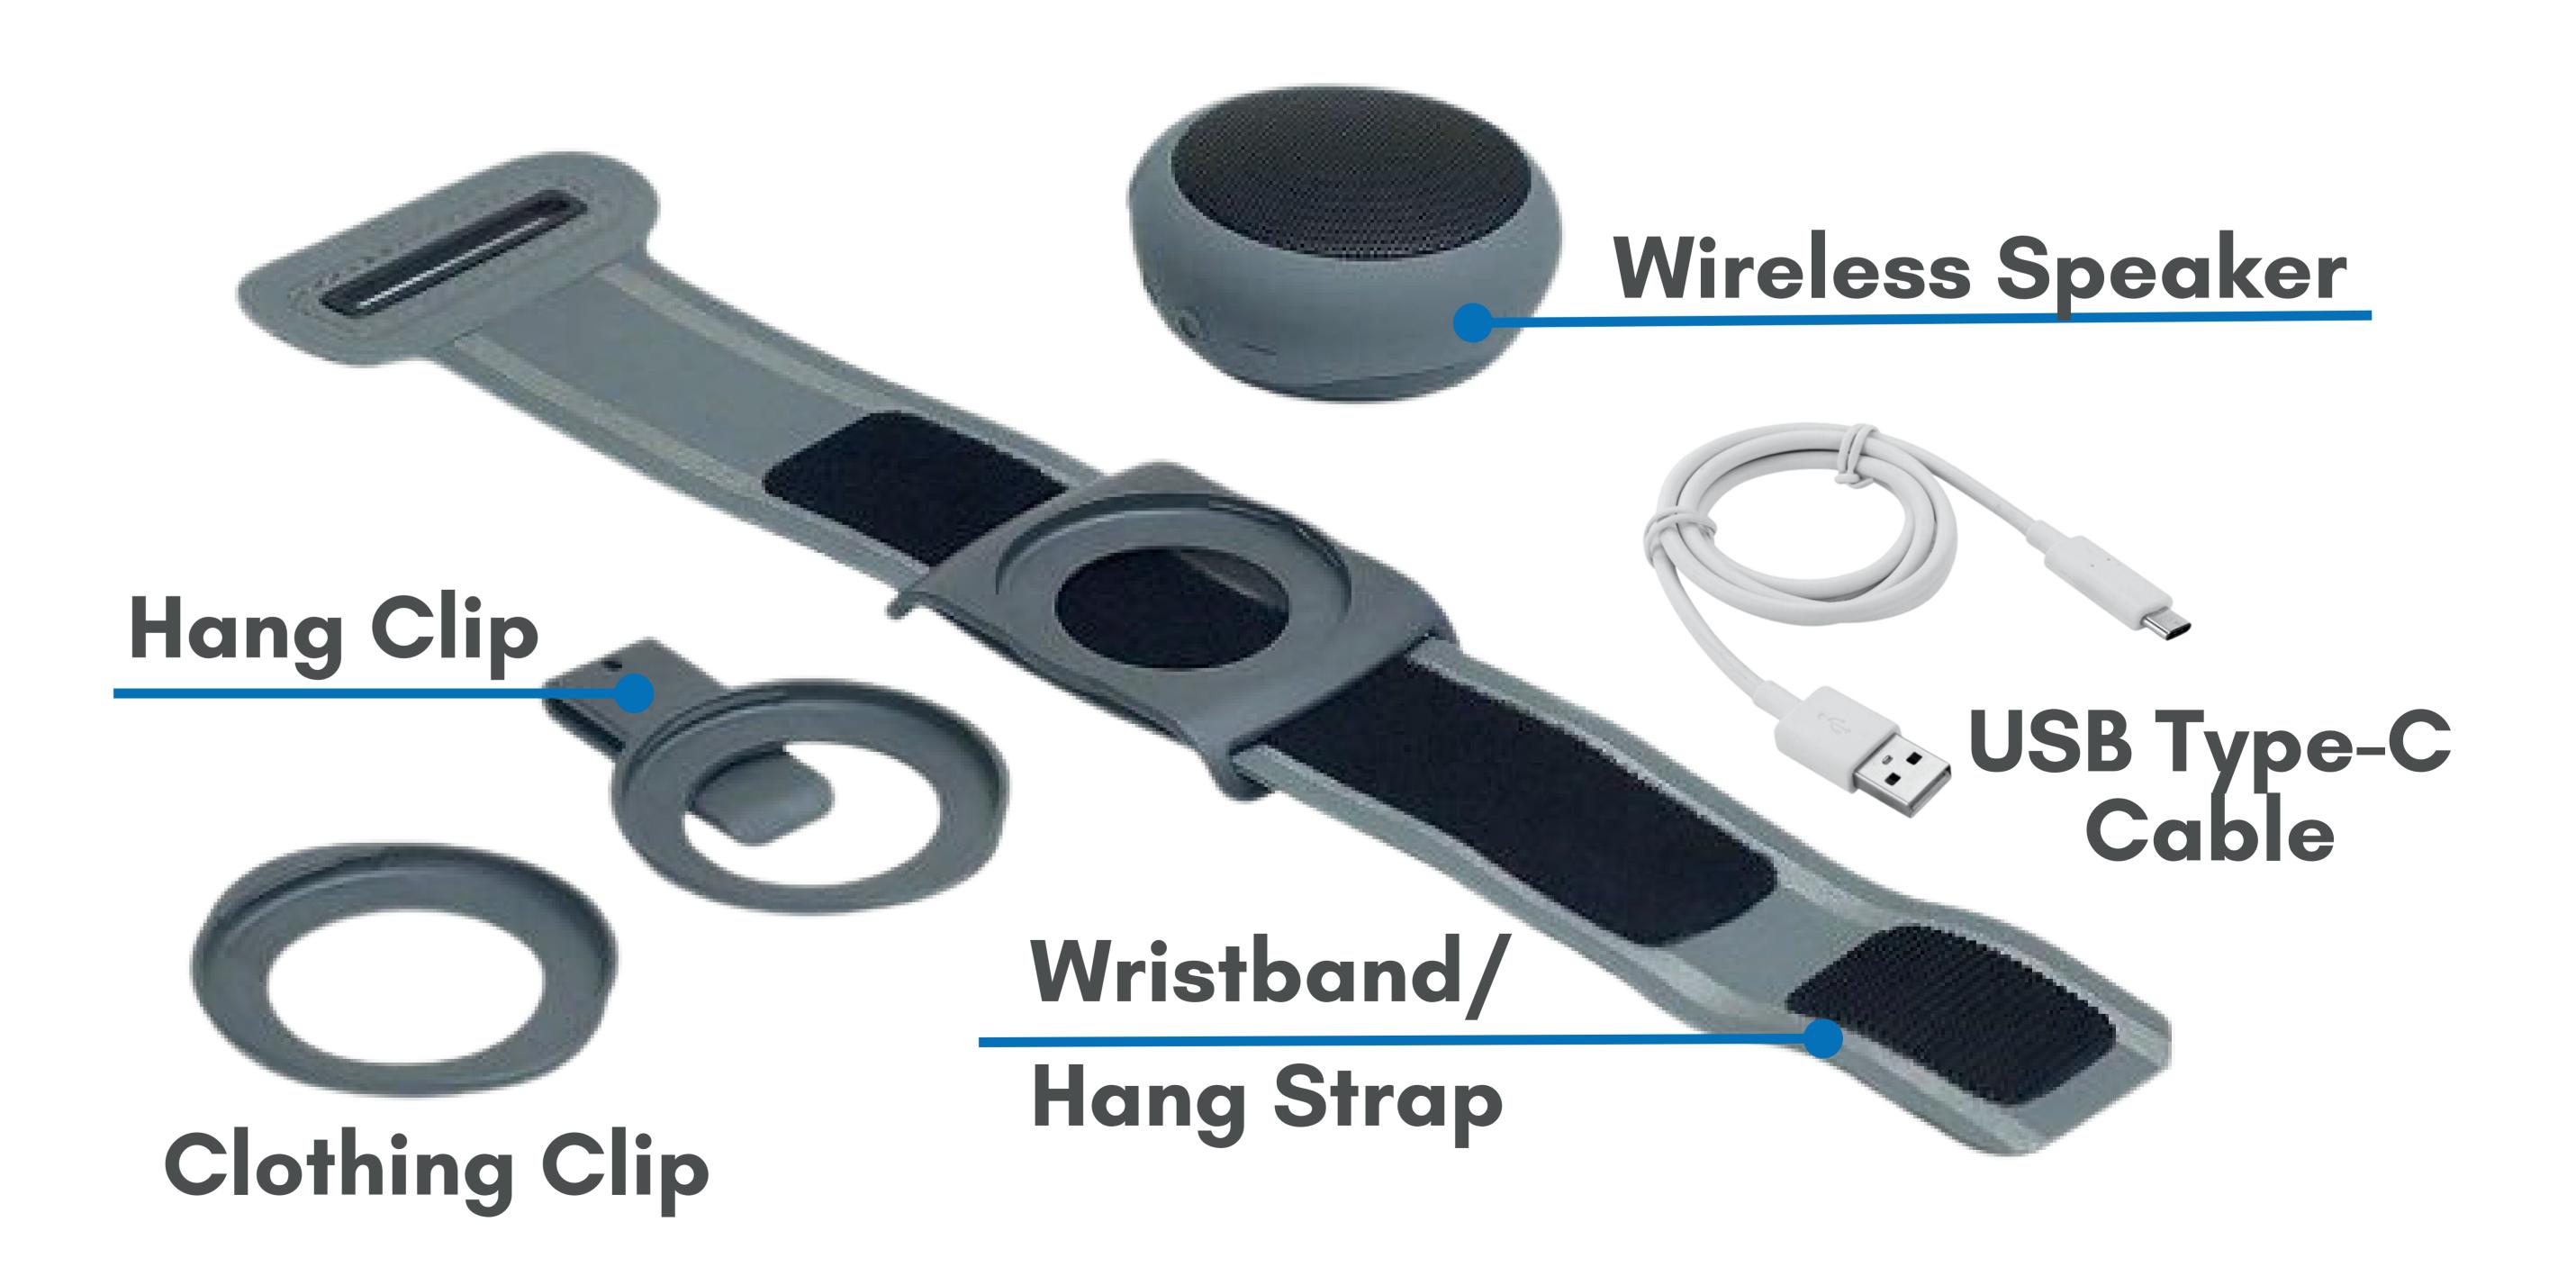

## Specification

| Product Name            | Wearable Bluetooth Speaker & White Noise Device                                              |
|-------------------------|----------------------------------------------------------------------------------------------|
| Product Model           | UL-SPE-11045                                                                                 |
| Connectivity            | Bluetooth v5.0                                                                               |
| Key Feature             | Wireless, 4-ways Wearable, White<br>Noise, IPX6 Waterproof, and<br>Pocket Size               |
| Charging Capacity       | 500 mAh                                                                                      |
| Charging Time           | 1.5 hours                                                                                    |
| Playtime   Standby Time | 9.5 hours   18 hours                                                                         |
| Compatible Devices      | Laptop, Smartphone, Tablet                                                                   |
| Included Components     | Speaker, Detachable Wristband,<br>Clothing Clip, Hang Clip, Type-C<br>USB Cable, User Manual |
| Product Weight          | 60 g                                                                                         |
| Product Dimension       | 63 (D) x 290 (W) x 33 (H) mm                                                                 |
|                         | PAGE 4                                                                                       |

### Features

Wireless Bluetooth compatible with most safe for outdoor devices

Long Playtime
plays up to 9.5 hours

HD Sound better sound performance

4-ways Wearable wristband, clothing clip, hang clip, hang strap